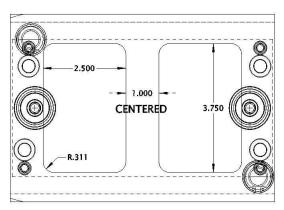

## Multiple Pocket:

- -Width of pockets
- -Length of pockets
- -Depth of Pockets
- -Corner radius (.3115 standard to 1 inch deep)
- -Corner radius (.375 standard from 1 to 2 inch deep)
- -Location of pocket centers from middle of ear-plate towards or away from offset leader pin.