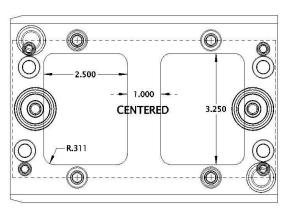

## Single Pocket:

- -Width of pocket inside the 4.996 width on C-XSU and C-SLU, or 7.85 inch T-plate dimension.
- -Length of pocket inside 8 inch ear-plate dimension
- -Depth of pocket
- -Corner radius (.3115 standard to 1 inch deep)
- -Corner radius (.375 standard from 1 to 2 inch deep)
- -Center of pocket from middle of ear-plate towards or away from offset leader pin.

## Multiple Pocket:

- -Width of pockets
- -Length of pockets
- -Depth of Pockets
- -Corner radius (.3115 standard to 1 inch deep)
- -Corner radius (.375 standard from 1 to 2 inch deep)
- -Location of pocket centers from middle of ear-plate towards or away from offset leader pin.