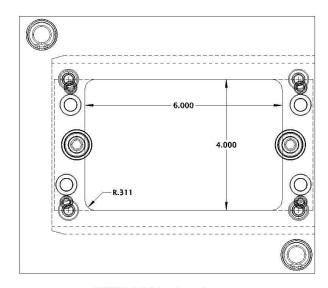

## Single Pocket:

- -Width of pocket inside the 4.996 width on C-XSU and C-SLU, or 7.85 inch T-plate dimension.
- -Length of pocket inside 8 inch ear-plate dimension
- -Depth of pocket
- -Corner radius (.3115 standard to 1 inch deep)
- -Corner radius (.375 standard from 1 to 2 inch deep)
- -Center of pocket from middle of ear-plate towards or away from offset leader pin.