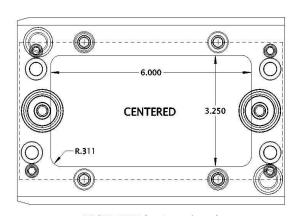

## Single Pocket:

- -Width of pocket inside the 4.996 width on C-XSU and C-SLU, or 7.85 inch T-plate dimension.
- -Length of pocket inside 8 inch ear-plate dimension
- -Depth of pocket
- -Corner radius (.3115 standard to 1 inch deep)
- -Corner radius (.375 standard from 1 to 2 inch deep)
- -Center of pocket from middle of ear-plate towards or away from offset leader pin.