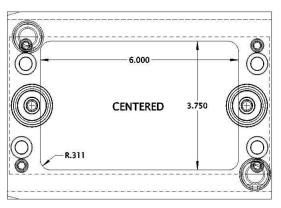

## Single Pocket:

- -Width of pocket inside the 4.996 width on C-XSU and C-SLU, or 7.85 inch T-plate dimension.
- -Length of pocket inside 8 inch ear-plate dimension
- -Depth of pocket
- -Corner radius (.3115 standard to 1 inch deep)
- -Corner radius (.375 standard from 1 to 2 inch deep)
- -Center of pocket from middle of ear-plate towards or away from offset leader pin.