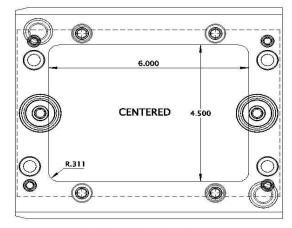

## Single Pocket:

-Width of pocket inside the 6.956 width on C-XSU and C-SLU, or 8.400 inch T-plate dimension. -Length of pocket inside 8 inch ear-plate dimension -Depth of pocket -Corner radius (.3115 standard to 1 inch deep) -Corner radius (.375 standard from 1 to 2 inch deep) -Center of pocket from middle of ear-plate towards or away from offset leader pin.