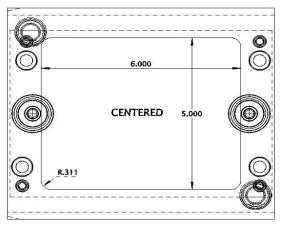

## Single Pocket:

-Width of pocket inside the 6.956 width on C-XSU and C-SLU, or 8.400 inch T-plate dimension. -Length of pocket inside 8 inch ear-plate dimension -Depth of pocket -Corner radius (.3115 standard to 1 inch deep) -Corner radius (.375 standard from 1 to 2 inch deep) -Center of pocket from middle of ear-plate towards or away from offset leader pin.