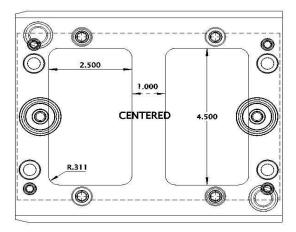

## Single Pocket:

-Width of pocket inside the 6.956 width on C-XSU and C-SLU, or 8.400 inch T-plate dimension. -Length of pocket inside 8 inch ear-plate dimension -Depth of pocket -Corner radius (.3115 standard to 1 inch deep) -Corner radius (.375 standard from 1 to 2 inch deep) -Center of pocket from middle of ear-plate towards or away from offset leader pin.

Multiple Pocket:

- -Width of pockets
- -Length of pockets
- -Depth of Pockets

-Corner radius (.3115 standard to 1 inch deep)

-Corner radius (.375 standard from 1 to 2 inch deep) -Location of pocket centers from middle of ear-plate towards or away from offset leader pin.