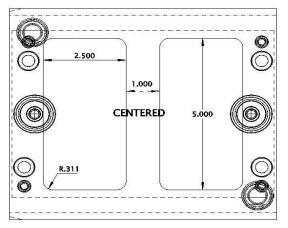

Multiple Pocket:

- -Width of pockets
- -Length of pockets
- -Depth of Pockets

-Corner radius (.3115 standard to 1 inch deep)

-Corner radius (.375 standard from 1 to 2 inch deep) -Location of pocket centers from middle of ear-plate towards or away from offset leader pin.