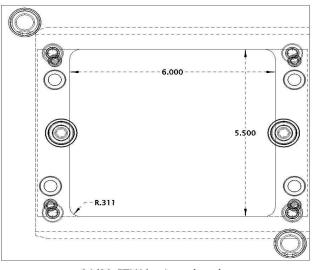

## Single Pocket:

-Width of pocket inside the 6.956 width on C-XSU and C-SLU, or 8.400 inch T-plate dimension. -Length of pocket inside 8 inch ear-plate dimension -Depth of pocket -Corner radius (.3115 standard to 1 inch deep) -Corner radius (.375 standard from 1 to 2 inch deep) -Center of pocket from middle of ear-plate towards or away from offset leader pin.