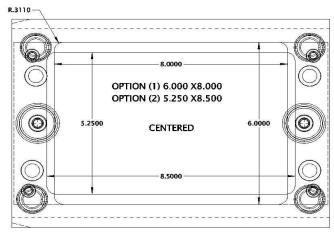

10/12 CTLU laminated pockets maximum through size

10/12 CXSU solid pocket maximum size

10/12 CSLU laminated pocket maximum size

10/12 CXSU solid pocket maximum size

10/12 CSLU laminated pocket maximum size