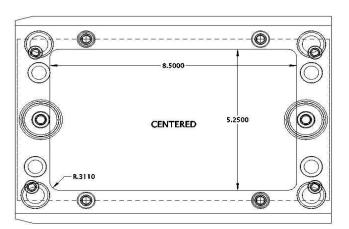

## Single Pocket:

- -Width of pocket inside the 6.996 dimension on C-
- XSU and C-SLU, or 9.875 inch T-plate dimension.
- -Length of pocket inside 8 inch ear-plate dimension
- -Depth of pocket
- -Corner radius (.3115 standard to 1 inch deep)
- -Corner radius (.374 standard from 1 to 2 inch deep)
- -Center of pocket from middle of ear-plate towards or away from offset leader pin.

## Multiple Pocket:

- -Width of pockets
- -Length of pockets
- -Depth of Pockets
- -Corner radius (.3115 standard to 1 inch deep)
- -Corner radius (.375 standard from 1 to 2 inch deep)
- -Location of pocket centers from middle of ear-plate towards or away from offset leader pin.