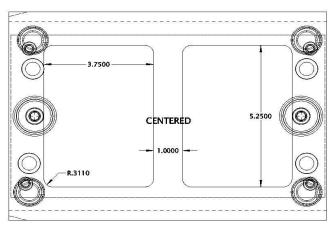

## Multiple Pocket:

- -Width of pockets
- -Length of pockets
- -Depth of Pockets
- -Corner radius (.3115 standard to 1 inch deep)
- -Corner radius (.375 standard from 1 to 2 inch deep)
- -Location of pocket centers from middle of ear-plate towards or away from offset leader pin.