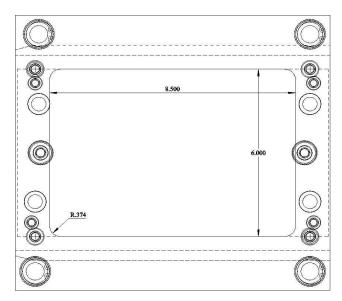

## Single Pocket:

- -Width of pocket inside the 6.996 dimension on C-
- XSU and C-SLU, or 9.875 inch T-plate dimension.
- -Length of pocket inside 8 inch ear-plate dimension
- -Depth of pocket
- -Corner radius (.3115 standard to 1 inch deep)
- -Corner radius (.374 standard from 1 to 2 inch deep)
- -Center of pocket from middle of ear-plate towards or away from offset leader pin.