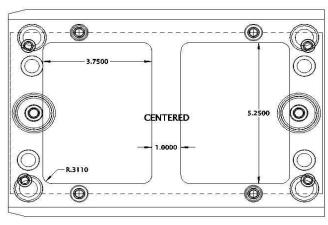

## Multiple Pocket:

- -Width of pockets
- -Length of pockets
- -Depth of Pockets
- -Corner radius (.3115 standard to 1 inch deep)
- -Corner radius (.375 standard from 1 to 2 inch deep)
- -Location of pocket centers from middle of ear-plate towards or away from offset leader pin.