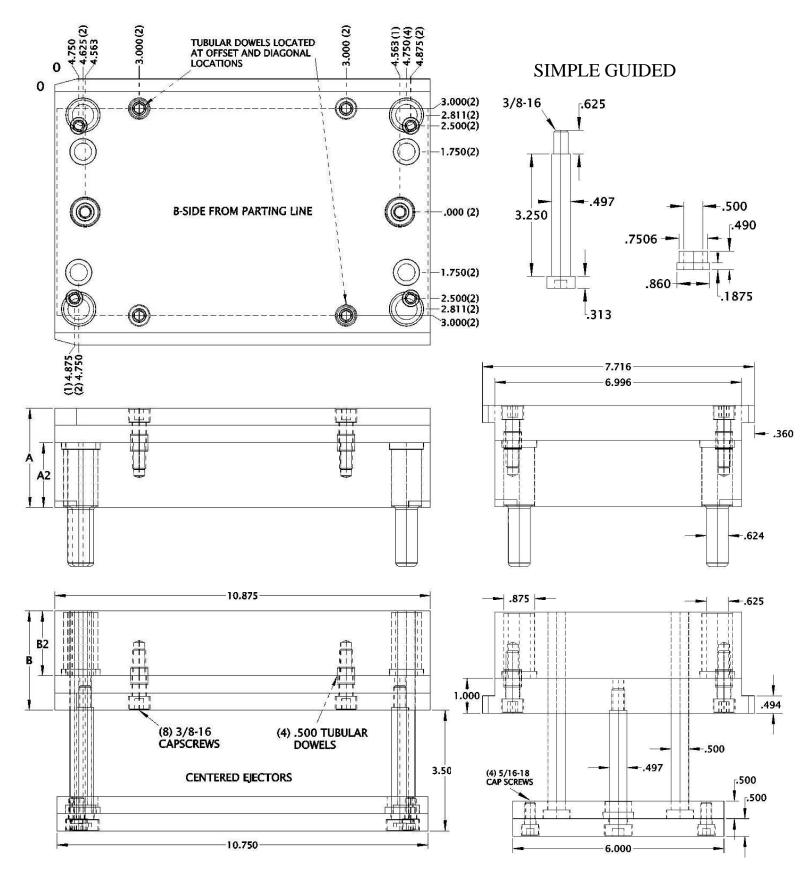

## DRAWINGS AVAILABLE ONLINE IN .STEP OR .SAT FORMATS AT CROSSTOOL.COM

ORDERING EXAMPLES: 10/12 C-SLU-286-RO 10/12 C-SLU-287-GSP THE (GUIDED SUPPORT PILLAR) OPTION USES THE SAME LOCATIONS AS THE (SIMPLE GUIDED), AS DRAWN ON THE OPPOSITE PAGE  $\quad \clubsuit$ 

|                         | NOTE: NEW SIZES |       |       |       | COMPONENTS FOR THE 10/12 GUIDED SUPPORT PILLAR(GSP)          |
|-------------------------|-----------------|-------|-------|-------|--------------------------------------------------------------|
| CATALOG NUMBER<br>BASIC | A               | A2    | B2    | В     | 3/8-16<br>THREAD<br>CLEARANCE FOR<br>3/8 CAPSCREW (OUR BEST) |
| 10/12 C-SLU-285         | 2.377           | 1.377 | 1.377 | 2.377 | $\begin{array}{c ccccccccccccccccccccccccccccccccccc$        |
| 10/12 C-SLU-286         | 2.377           | 1.377 | 1.877 | 2.877 |                                                              |
| 10/12 C-SLU-288         | 2.877           | 1.877 | 1.377 | 2.377 |                                                              |
| 10/12 C-SLU-289         | 2.877           | 1.877 | 1.877 | 2.877 |                                                              |
| 10/12 C-SLU-290         | 2.877           | 1.877 | 2.377 | 3.377 |                                                              |
| 10/12 C-SLU-291         | 3.377           | 2.377 | 1.877 | 2.877 |                                                              |
| 10/12 C-SLU-292         | 3.377           | 2.377 | 2.377 | 3.377 | GSP-B-4 GP-1.125-35 GB-1.125                                 |

## NOTE: THE C-SLU SERIES INCLUDES BOLTED EAR PLATES WITH TUBULAR ALIGNMENT DOWELS.

ADDITIONAL OPTIONS:

- -RO (RETURN ONLY) INCLUDES ALL RETURN PIN MACHINING, WITH CUT TO SIZE RETURN PINS AND BOLTED EJECTOR PLATES.
- -GO (GUIDED ONLY) USES SHOULDER BOLTS AND ALUMINUM BRONZE BUSHINGS. A GOOD QUALITY GUIDED SYSTEM THAT INCORPORATES AN EJECTOR PLATE RETENSION SYSTEM. INCLUDES BOLTED EJECTOR PLATES, BUT NO RETURN PINS.
- -SG (SIMPLE GUIDED) USES SHOULDER BOLTS AND ALUMINUM BRONZE BUSHINGS. A GOOD QUALITY GUIDED SYSTEM, THAT INCORPORATES AN EJECTOR PLATE RETENSION SYSTEM. INCLUDES ALL THE FEATURES OF THE RETURN PIN ONLY.
- -GSP (GUIDED SUPPORT PILLAR) USES HIGH PRECISION SUPPORT PILLARS AND ALUMINUM BRONZE BUSHINGS TO PROVIDE A SUPERIOR QUALITY GUIDED EJECTOR SYSTEM. INCORPORATES AN EJECTOR PLATE RETENSION SYSTEM. INCLUDES ALL THE FEATURES OF THE RETURN ONLY.