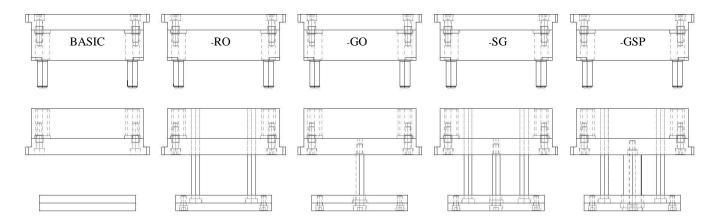

## DRAWINGS AVAILABLE ONLINE IN .STEP OR .SAT FORMATS AT CROSSTOOL.COM

ORDERING EXAMPLES: 10/12 C-SLU-286-RO 10/12 C-SLU-287-GSP THE (GUIDED SUPPORT PILLAR) OPTION USES THE SAME LOCATIONS AS THE (SIMPLE GUIDED), AS DRAWN ON THE OPPOSITE PAGE  $\quad \clubsuit$ 

## NOTE: THE C-SLU SERIES INCLUDES BOLTED EAR PLATES WITH TUBULAR ALIGNMENT DOWELS.

ADDITIONAL OPTIONS:

- -RO (RETURN ONLY) INCLUDES ALL RETURN PIN MACHINING, WITH CUT TO SIZE RETURN PINS AND BOLTED EJECTOR PLATES.
- -GO (GUIDED ONLY) USES SHOULDER BOLTS AND ALUMINUM BRONZE BUSHINGS. A GOOD QUALITY GUIDED SYSTEM THAT INCORPORATES AN EJECTOR PLATE RETENSION SYSTEM. INCLUDES BOLTED EJECTOR PLATES, BUT NO RETURN PINS.
- -SG (SIMPLE GUIDED) USES SHOULDER BOLTS AND ALUMINUM BRONZE BUSHINGS. A GOOD QUALITY GUIDED SYSTEM, THAT INCORPORATES AN EJECTOR PLATE RETENSION SYSTEM. INCLUDES ALL THE FEATURES OF THE RETURN PIN ONLY.
- -GSP (GUIDED SUPPORT PILLAR) USES HIGH PRECISION SUPPORT PILLARS AND ALUMINUM BRONZE BUSHINGS TO PROVIDE A SUPERIOR QUALITY GUIDED EJECTOR SYSTEM. INCORPORATES AN EJECTOR PLATE RETENSION SYSTEM. INCLUDES ALL THE FEATURES OF THE RETURN ONLY.